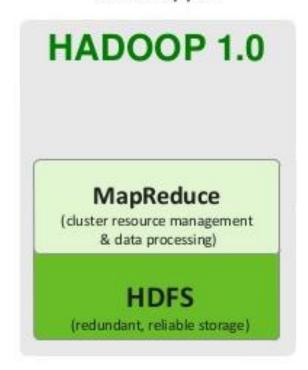

- Lots of data
  - Copies of messages, reverse indices of messages, per user data.
- Many incoming and time sensitive requests resulting in a lot of random reads and random writes.

### Some applications

- Lots of Lots of data
  - Copies of messages, reverse indices of messages, per user data.
- Many many incoming data and time in-sensitive requests resulting in a lot of random reads and random writes.

- Lots of Lots of data
  - Copies of messages, reverse indices of messages, per user data.
- Many many incoming data and time in-sensitive requests resulting in a lot of random reads and random writes.

#### Single Use System

Batch Apps





Picture from https://blogs.msdn.microsoft.com/avkashchauhan/2012/02/24/master-slave-architecture-in-hadoop/



#### Single Use System

Batch Apps



## Hadoop Ecosystem



## Spark



(a) Low-latency computations (queries)



(b) Iterative computations

# Spark Ecosystem



Data Size



Scaling



Query Speed



|   | Patient Contact Information |           |            |                      |            |            |            |                    |             |            |          |  |  |
|---|-----------------------------|-----------|------------|----------------------|------------|------------|------------|--------------------|-------------|------------|----------|--|--|
| • | Patient ID                  | Last Name | First Name | Personal Email       | Home Phone | Work Phone | Cell Phone | Home Street        | Home City   | Home State | Home Zip |  |  |
|   | 1                           | Doe       | Jane       | jdoe@aol