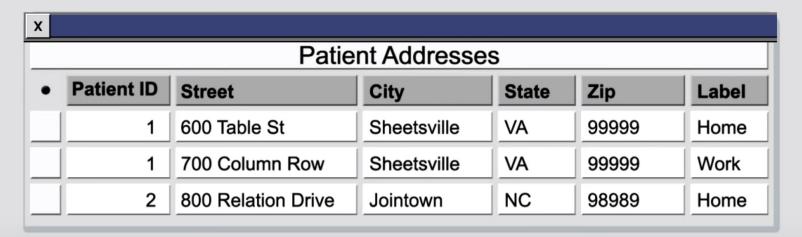

# Different Databases (ecosystem)

|   | Patient Contact Information |           |            |                |            |              |             |            |                     |  |  |  |  |  |
|---|-----------------------------|-----------|------------|----------------|------------|--------------|-------------|------------|---------------------|--|--|--|--|--|
| • | Patient ID                  | Last Name | First Name | Personal Email | Home Phone | Home Street  | Home City   | Home State | Home State Home Zip |  |  |  |  |  |
|   | 1                           | Doe       | Jane       | jdoe@aol.com   | 555-1212   | 600 Table St | Sheetsville | VA         | 99999               |  |  |  |  |  |

|   | Patient Contact Information |                         |       |                      |                             |                    |             |            |          |  |  |  |  |  |
|---|-----------------------------|-------------------------|-------|----------------------|-----------------------------|--------------------|-------------|------------|----------|--|--|--|--|--|
| • | Patient ID                  | ID Last Name First Name |       | Personal Email       | Personal Email Home Phone H |                    | Home City   | Home State | Home Zip |  |  |  |  |  |
|   | 1                           | Doe                     | Jane  | jdoe@aol.com         | 555-1212                    | 600 Table St       | Sheetsville | VA         | 99999    |  |  |  |  |  |
|   | 2                           | Deer                    | James | jdeer@mindspring.net | 555-2121                    | 800 Relation Drive | Jointown    | NC         | 98989    |  |  |  |  |  |

|   | Patient Contact Information |           |            |                      |            |            |            |                    |             |            |          |  |  |
|---|-----------------------------|-----------|------------|----------------------|------------|------------|------------|--------------------|-------------|------------|----------|--|--|
| • | Patient ID                  | Last Name | First Name | Personal Email       | Home Phone | Work Phone | Cell Phone | Home Street        | Home City   | Home State | Home Zip |  |  |
|   | 1                           | Doe       | Jane       | jdoe@aol.com         | 555-1212   |            | 555-9090   | 600 Table St       | Sheetsville | VA         | 99999    |  |  |
|   | 2                           | Deer      | James      | jdeer@mindspring.net | 555-2121   | 555-1111   |            | 800 Relation Drive | Jointown    | NC         | 98989    |  |  |
|   |                             | S         |            |                      |            |            | 5          | 7/2                |             |            |          |  |  |

#### **Patient Contact Information**

| ork State Work Zip | Work State | Work City   | Work Street      | Home Zip                       | Home State | Home City                                     | Home Street                                                       | Emergency Contact Phone | Cell Phone   | Work Phone   | Home Phone                                                   | Work Email          | Personal Email                                                            | First Name                         | Last Name                     | Patient ID           |
|--------------------|------------|-------------|------------------|--------------------------------|------------|-----------------------------------------------|-------------------------------------------------------------------|-------------------------|--------------|--------------|--------------------------------------------------------------|---------------------|---------------------------------------------------------------------------|------------------------------------|-------------------------------|----------------------|
| A 99999            | VA         | Sheetsville | 700 Column Row   | 99999                          | VA         | Sheetsville                                   | 600 Table St                                                      |                         | 555-9090     |              | 555-1212                                                     |                     | jdoe@aol.com                                                              | Jane                               | Doe                           | 1                    |
|                    |            |             |                  | 98989                          | NC         | Jointown                                      | 800 Relation Drive                                                |                         |              | 555-1111     | 555-2121                                                     |                     | jdeer@mindspring.net                                                      | James                              | Deer                          | 2                    |
|                    |            |             |                  | 53081                          | wı         | Sheboygan                                     | 676 George Street                                                 |                         | 202-555-0193 |              | 202-555-0116                                                 |                     | jorgb@sbcglobal.net                                                       | Lenser                             | Apryl                         | 3                    |
|                    |            |             |                  | 11779                          | NY         | Ronkonkoma                                    | 69 Coffee Dr.                                                     |                         | 202-555-0195 | 202-555-0107 | 202-555-0107                                                 |                     | johndo@icloud.com                                                         | Trammel                            | Delmy                         | 4                    |
|                    |            |             |                  | 6614                           | СТ         | Stratford                                     | 8778 Spruce Ave.                                                  | 202-555-0183            |              |              | 202-555-0165                                                 | jorgb@sbcglobal.net | carmena@comcast.net                                                       | Spence                             | Sharolyn                      | 5                    |
|                    |            |             |                  | 10512                          | NY         | Carmel                                        | 463 SmokyHollow St                                                |                         | 202-555-0124 |              | 202-555-0109                                                 |                     | helger@mac.com                                                            | Yeats                              | Cassondra                     | 6                    |
|                    |            |             |                  | 35640                          | AL         | Hartselle                                     | 42 S. Highland Lane                                               |                         | 202-555-0188 |              | 202-555-0192                                                 |                     | amichalo@mac.com                                                          | Varney                             | Margo                         | 7                    |
|                    |            |             |                  | 60174                          | IL         | Saint Charles                                 | 492 Pearl Street                                                  |                         | 202-555-0168 |              | 202-555-0198                                                 |                     | rasca@yahoo.com                                                           | Pfaff                              | Mira                          | 8                    |
| O 80003            | со         | Arvada      | 3 SE. Logan St.  | 37040                          | TN         | Clarksville                                   | 21 St Louis Street                                                |                         |              | 202-555-0150 | 202-555-0150                                                 |                     | ghost@gmail.com                                                           | Ryer                               | Raymon                        | 9                    |
|                    |            |             |                  | 48423                          | МІ         | Davison                                       | 7576 Homewood St                                                  |                         |              |              | 202-555-0142                                                 |                     | parrt@aol.com                                                             | Gravel                             | Kimbra                        | 10                   |
|                    |            |             |                  | 10954                          | NY         | Nanuet                                        | 31 Nichols Court                                                  |                         | 202-555-0170 |              | 202-555-0154                                                 |                     | padme@yahoo.ca                                                            | Cullinan                           | Sumiko                        | 11                   |
|                    |            |             |                  | 13440                          | NY         | Rome                                          | 8224 Eagle Drive                                                  |                         |              |              | 202-555-0182                                                 | johndo@icloud.com   | schwaang@verizon.net                                                      | Ellzey                             | Boris                         | 12                   |
|                    |            |             |                  | 56301                          | MN         | Saint Cloud                                   | 3 Grove Dr.                                                       |                         |              |              | 202-555-0126                                                 |                     | dougj@yahoo.com                                                           | Morano                             | Dagmar                        | 13                   |
|                    |            |             |                  | 38654                          | MS         | Olive Branch                                  | 370 Big Rock Cove                                                 |                         | 614-555-0188 |              | 614-555-0184                                                 |                     | anicolao@verizon.net                                                      | Knuckles                           | Trista                        | 14                   |
| /A 98512           | WA         | Olympia     | 560 W Hudson St. | 48446                          | МІ         | Lapeer                                        | 2 Philmont Avenue                                                 |                         |              |              | 614-555-0119                                                 |                     | harpes@optionline.net                                                     | Walcott                            | Lenny                         | 15                   |
|                    |            |             |                  | 6082                           | СТ         | Enfield                                       | 960 Sycamore St.                                                  | 614-555-0519            |              |              | 614-555-0125                                                 |                     | mpiotr@comcast.net                                                        | Manion                             | Jodie                         | 16                   |
|                    |            |             |                  | 55347                          | MN         | Eden Prairie                                  | 77 Hillcrest Court                                                |                         |              | 614-555-0118 | 614-555-0118                                                 |                     | twoflower@msn.com                                                         | Eisenmenger                        | Erlinda                       | 17                   |
|                    |            |             |                  | 8094                           | NJ         | Williamstown                                  | 94 Charles Rd.                                                    |                         | 614-555-0128 |              | 614-555-0196                                                 |                     | mwilson@msn.com                                                           | Daffron                            | Jaquelyn                      | 18                   |
|                    |            |             |                  | 57103                          | SD         | Sioux Falls                                   | 11 Grove Drive                                                    |                         |              |              | 614-555-0187                                                 |                     | carreras@outlook.com                                                      | Brandis                            | Barbie                        | 19                   |
|                    |            |             |                  | 53081                          | WI         | Sheboygan                                     | 676 George Street                                                 |                         |              |              | 202-555-0116                                                 | apryl@comcast.net   | jorgb@sbcglobal.net                                                       | Lenser                             | Apryl                         | 20                   |
|                    |            | Olympia     | 560 W Hudson St. | 6082<br>55347<br>8094<br>57103 | MN NJ SD   | Enfield Eden Prairie Williamstown Sioux Falls | 960 Sycamore St. 77 Hillcrest Court 94 Charles Rd. 11 Grove Drive | 614-555-0519            |              |              | 614-555-0125<br>614-555-0118<br>614-555-0196<br>614-555-0187 | apryl@comcast.net   | mpiotr@comcast.net twoflower@msn.com mwilson@msn.com carreras@outlook.com | Manion Eisenmenger Daffron Brandis | Jodie Erlinda Jaquelyn Barbie | 16<br>17<br>18<br>19 |

#### **Patient Contact Information**

| •      | Patient ID | Last Name | First Name  | Personal Email        | Work Email          | Home Phone   | Work Phone   | Cell Phone   | Emergency Contact Phone | Home Street         | Home City     | Home State | Home Zip | Work Street      | Work City   | Work State | Work Zip |
|--------|------------|-----------|-------------|-----------------------|---------------------|--------------|--------------|--------------|-------------------------|---------------------|---------------|------------|----------|------------------|-------------|------------|----------|
| $\Box$ | 1          | Doe       | Jane        | jdoe@aol.com          |                     | 555-1212     |              | 555-9090     |                         | 600 Table St        | Sheetsville   | VA         | 99999    | 700 Column Row   | Sheetsville | VA         | 99999    |
| $\Box$ | 2          | Deer      | James       | jdeer@mindspring.net  |                     | 555-2121     | 555-1111     |              |                         | 800 Relation Drive  | Jointown      | NC         | 98989    |                  |             |            |          |
| $\Box$ | 3          | Apryl     | Lenser      | jorgb@sbcglobal.net   |                     | 202-555-0116 |              | 202-555-0193 |                         | 676 George Street   | Sheboygan     | WI         | 53081    |                  |             |            |          |
|        | 4          | Delmy     | Trammel     | johndo@icloud.com     |                     | 202-555-0107 | 202-555-0107 | 202-555-0195 |                         | 69 Coffee Dr.       | Ronkonkoma    | NY         | 11779    |                  |             |            |          |
| $\Box$ | 5          | Sharolyn  | Spence      | carmena@comcast.net   | jorgb@sbcglobal.net | 202-555-0165 |              |              | 202-555-0183            | 8778 Spruce Ave.    | Stratford     | СТ         | 6614     |                  |             |            |          |
|        | 6          | Cassondra | Yeats       | helger@mac.com        |                     | 202-555-0109 |              | 202-555-0124 |                         | 463 SmokyHollow St  | Carmel        | NY         | 10512    |                  |             |            |          |
| $\Box$ | 7          | Margo     | Varney      | amichalo@mac.com      |                     | 202-555-0192 |              | 202-555-0188 |                         | 42 S. Highland Lane | Hartselle     | AL         | 35640    |                  |             |            |          |
| $\Box$ | 8          | Mira      | Pfaff       | rasca@yahoo.com       |                     | 202-555-0198 |              | 202-555-0168 |                         | 492 Pearl Street    | Saint Charles | IL         | 60174    |                  |             |            |          |
|        | 9          | Raymon    | Ryer        | ghost@gmail.com       |                     | 202-555-0150 | 202-555-0150 |              |                         | 21 St Louis Street  | Clarksville   | TN         | 37040    | 3 SE. Logan St.  | Arvada      | со         | 80003    |
| $\Box$ | 10         | Kimbra    | Gravel      | parrt@aol.com         |                     | 202-555-0142 |              |              |                         | 7576 Homewood St    | Davison       | МІ         | 48423    |                  |             |            |          |
| $\Box$ | 11         | Sumiko    | Cullinan    | padme@yahoo.ca        |                     | 202-555-0154 |              | 202-555-0170 |                         | 31 Nichols Court    | Nanuet        | NY         | 10954    |                  |             |            |          |
|        | 12         | Boris     | Ellzey      | schwaang@verizon.net  | johndo@icloud.com   | 202-555-0182 |              |              |                         | 8224 Eagle Drive    | Rome          | NY         | 13440    |                  |             |            |          |
| $\Box$ | 13         | Dagmar    | Morano      | dougj@yahoo.com       |                     | 202-555-0126 |              |              |                         | 3 Grove Dr.         | Saint Cloud   | MN         | 56301    |                  |             |            |          |
|        | 14         | Trista    | Knuckles    | anicolao@verizon.net  |                     | 614-555-0184 |              | 614-555-0188 |                         | 370 Big Rock Cove   | Olive Branch  | MS         | 38654    |                  |             |            |          |
|        | 15         | Lenny     | Walcott     | harpes@optionline.net |                     | 614-555-0119 |              |              |                         | 2 Philmont Avenue   | Lapeer        | MI         | 48446    | 560 W Hudson St. | Olympia     | WA         | 98512    |
|        | 16         | Jodie     | Manion      | mpiotr@comcast.net    |                     | 614-555-0125 |              |              | 614-555-0519            | 960 Sycamore St.    | Enfield       | СТ         | 6082     |                  |             |            |          |
| $\Box$ | 17         | Erlinda   | Eisenmenger | twoflower@msn.com     |                     | 614-555-0118 | 614-555-0118 |              |                         | 77 Hillcrest Court  | Eden Prairie  | MN         | 55347    |                  |             |            |          |
| $\Box$ | 18         | Jaquelyn  | Daffron     | mwilson@msn.com       |                     | 614-555-0196 |              | 614-555-0128 |                         | 94 Charles Rd.      | Williamstown  | NJ         | 8094     |                  |             |            |          |
|        | 19         | Barbie    | Brandis     | carreras@outlook.com  |                     | 614-555-0187 |              |              |                         | 11 Grove Drive      | Sioux Falls   | SD         | 57103    |                  |             |            |          |
|        | 20         | Apryl     | Lenser      | jorgb@sbcglobal.net   | apryl@comcast.net   | 202-555-0116 |              |              |                         | 676 George Street   | Sheboygan     | WI         | 53081    |                  |             |            |          |
|        |            |           |             |                       |                     |              |              |              |                         |                     |               |            |          |                  |             |            |          |