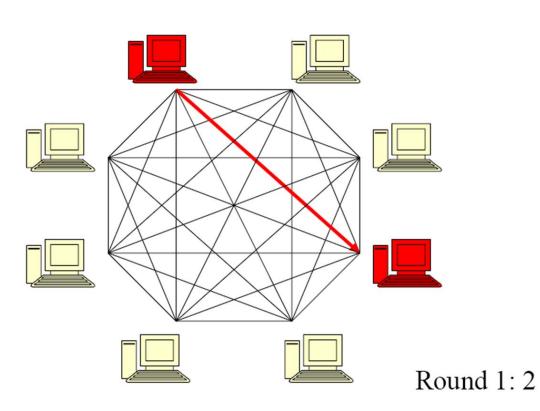

# Gossip

## Gossip

- Lots of data
  - Copies of messages, reverse indices of messages, per user data.
- Many incoming and time sensitive requests resulting in a lot of random reads and random writes.