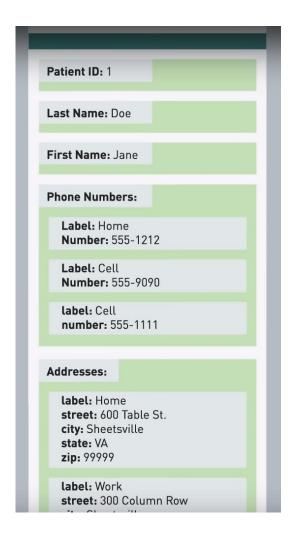

# Different Databases (ecosystem)

|   | Patient Contact Information |           |            |                |            |              |             |            |                     |  |  |  |  |  |
|---|-----------------------------|-----------|------------|----------------|------------|--------------|-------------|------------|---------------------|--|--|--|--|--|
| • | Patient ID                  | Last Name | First Name | Personal Email | Home Phone | Home Street  | Home City   | Home State | Home State Home Zip |  |  |  |  |  |
|   | 1                           | Doe       | Jane       | jdoe@aol.com   | 555-1212   | 600 Table St | Sheetsville | VA         | 99999               |  |  |  |  |  |

|   | Patient Contact Information |                         |       |                      |                             |                    |             |            |          |  |  |  |  |  |
|---|-----------------------------|-------------------------|-------|----------------------|-----------------------------|--------------------|-------------|------------|----------|--|--|--|--|--|
| • | Patient ID                  | ID Last Name First Name |       | Personal Email       | Personal Email Home Phone H |                    | Home City   | Home State | Home Zip |  |  |  |  |  |
|   | 1                           | Doe                     | Jane  | jdoe@aol.com         | 555-1212                    | 600 Table St       | Sheetsville | VA         | 99999    |  |  |  |  |  |
|   | 2                           | Deer                    | James | jdeer@mindspring.net | 555-2121                    | 800 Relation Drive | Jointown    | NC         | 98989    |  |  |  |  |  |

|   | Patient Contact Information |           |            |                      |            |            |            |                    |             |            |          |  |  |
|---|-----------------------------|-----------|------------|----------------------|------------|------------|------------|--------------------|-------------|------------|----------|--|--|
| • | Patient ID                  | Last Name | First Name | Personal Email       | Home Phone | Work Phone | Cell Phone | Home Street        | Home City   | Home State | Home Zip |  |  |
|   | 1                           | Doe       | Jane       | jdoe@aol.com         | 555-1212   |            | 555-9090   | 600 Table St       | Sheetsville | VA         | 99999    |  |  |
|   | 2                           | Deer      | James      | jdeer@mindspring.net | 555-2121   | 555-1111   |            | 800 Relation Drive | Jointown    | NC         | 98989    |  |  |
|   |                             | S         |            |                      |            |            | 5          | 7/2                |             |            |          |  |  |

#### **Patient Contact Information**

| ork State Work Zip | Work State | Work City   | Work Street      | Home Zip                       | Home State | Home City                                     | Home Street                                                       | Emergency Contact Phone | Cell Phone   | Work Phone   | Home Phone                                                   | Work Email          | Personal Email                                                            | First Name                         | Last Name                     | Patient ID           |
|--------------------|------------|-------------|------------------|--------------------------------|------------|-----------------------------------------------|-------------------------------------------------------------------|-------------------------|--------------|--------------|--------------------------------------------------------------|---------------------|---------------------------------------------------------------------------|------------------------------------|-------------------------------|----------------------|
| A 99999            | VA         | Sheetsville | 700 Column Row   | 99999                          | VA         | Sheetsville                                   | 600 Table St                                                      |                         | 555-9090     |              | 555-1212                                                     |                     | jdoe@aol.com                                                              | Jane                               | Doe                           | 1                    |
|                    |            |             |                  | 98989                          | NC         | Jointown                                      | 800 Relation Drive                                                |                         |              | 555-1111     | 555-2121                                                     |                     | jdeer@mindspring.net                                                      | James                              | Deer                          | 2                    |
|                    |            |             |                  | 53081                          | wı         | Sheboygan                                     | 676 George Street                                                 |                         | 202-555-0193 |              | 202-555-0116                                                 |                     | jorgb@sbcglobal.net                                                       | Lenser                             | Apryl                         | 3                    |
|                    |            |             |                  | 11779                          | NY         | Ronkonkoma                                    | 69 Coffee Dr.                                                     |                         | 202-555-0195 | 202-555-0107 | 202-555-0107                                                 |                     | johndo@icloud.com                                                         | Trammel                            | Delmy                         | 4                    |
|                    |            |             |                  | 6614                           | СТ         | Stratford                                     | 8778 Spruce Ave.                                                  | 202-555-0183            |              |              | 202-555-0165                                                 | jorgb@sbcglobal.net | carmena@comcast.net                                                       | Spence                             | Sharolyn                      | 5                    |
|                    |            |             |                  | 10512                          | NY         | Carmel                                        | 463 SmokyHollow St                                                |                         | 202-555-0124 |              | 202-555-0109                                                 |                     | helger@mac.com                                                            | Yeats                              | Cassondra                     | 6                    |
|                    |            |             |                  | 35640                          | AL         | Hartselle                                     | 42 S. Highland Lane                                               |                         | 202-555-0188 |              | 202-555-0192                                                 |                     | amichalo@mac.com                                                          | Varney                             | Margo                         | 7                    |
|                    |            |             |                  | 60174                          | IL         | Saint Charles                                 | 492 Pearl Street                                                  |                         | 202-555-0168 |              | 202-555-0198                                                 |                     | rasca@yahoo.com                                                           | Pfaff                              | Mira                          | 8                    |
| O 80003            | со         | Arvada      | 3 SE. Logan St.  | 37040                          | TN         | Clarksville                                   | 21 St Louis Street                                                |                         |              | 202-555-0150 | 202-555-0150                                                 |                     | ghost@gmail.com                                                           | Ryer                               | Raymon                        | 9                    |
|                    |            |             |                  | 48423                          | МІ         | Davison                                       | 7576 Homewood St                                                  |                         |              |              | 202-555-0142                                                 |                     | parrt@aol.com                                                             | Gravel                             | Kimbra                        | 10                   |
|                    |            |             |                  | 10954                          | NY         | Nanuet                                        | 31 Nichols Court                                                  |                         | 202-555-0170 |              | 202-555-0154                                                 |                     | padme@yahoo.ca                                                            | Cullinan                           | Sumiko                        | 11                   |
|                    |            |             |                  | 13440                          | NY         | Rome                                          | 8224 Eagle Drive                                                  |                         |              |              | 202-555-0182                                                 | johndo@icloud.com   | schwaang@verizon.net                                                      | Ellzey                             | Boris                         | 12                   |
|                    |            |             |                  | 56301                          | MN         | Saint Cloud                                   | 3 Grove Dr.                                                       |                         |              |              | 202-555-0126                                                 |                     | dougj@yahoo.com                                                           | Morano                             | Dagmar                        | 13                   |
|                    |            |             |                  | 38654                          | MS         | Olive Branch                                  | 370 Big Rock Cove                                                 |                         | 614-555-0188 |              | 614-555-0184                                                 |                     | anicolao@verizon.net                                                      | Knuckles                           | Trista                        | 14                   |
| /A 98512           | WA         | Olympia     | 560 W Hudson St. | 48446                          | МІ         | Lapeer                                        | 2 Philmont Avenue                                                 |                         |              |              | 614-555-0119                                                 |                     | harpes@optionline.net                                                     | Walcott                            | Lenny                         | 15                   |
|                    |            |             |                  | 6082                           | СТ         | Enfield                                       | 960 Sycamore St.                                                  | 614-555-0519            |              |              | 614-555-0125                                                 |                     | mpiotr@comcast.net                                                        | Manion                             | Jodie                         | 16                   |
|                    |            |             |                  | 55347                          | MN         | Eden Prairie                                  | 77 Hillcrest Court                                                |                         |              | 614-555-0118 | 614-555-0118                                                 |                     | twoflower@msn.com                                                         | Eisenmenger                        | Erlinda                       | 17                   |
|                    |            |             |                  | 8094                           | NJ         | Williamstown                                  | 94 Charles Rd.                                                    |                         | 614-555-0128 |              | 614-555-0196                                                 |                     | mwilson@msn.com                                                           | Daffron                            | Jaquelyn                      | 18                   |
|                    |            |             |                  | 57103                          | SD         | Sioux Falls                                   | 11 Grove Drive                                                    |                         |              |              | 614-555-0187                                                 |                     | carreras@outlook.com                                                      | Brandis                            | Barbie                        | 19                   |
|                    |            |             |                  | 53081                          | WI         | Sheboygan                                     | 676 George Street                                                 |                         |              |              | 202-555-0116                                                 | apryl@comcast.net   | jorgb@sbcglobal.net                                                       | Lenser                             | Apryl                         | 20                   |
|                    |            | Olympia     | 560 W Hudson St. | 6082<br>55347<br>8094<br>57103 | MN NJ SD   | Enfield Eden Prairie Williamstown Sioux Falls | 960 Sycamore St. 77 Hillcrest Court 94 Charles Rd. 11 Grove Drive | 614-555-0519            |              |              | 614-555-0125<br>614-555-0118<br>614-555-0196<br>614-555-0187 | apryl@comcast.net   | mpiotr@comcast.net twoflower@msn.com mwilson@msn.com carreras@outlook.com | Manion Eisenmenger Daffron Brandis | Jodie Erlinda Jaquelyn Barbie | 16<br>17<br>18<br>19 |

#### **Patient Contact Information**

| •      | Patient ID | Last Name | First Name  | Personal Email        | Work Email          | Home Phone   | Work Phone   | Cell Phone   | Emergency Contact Phone | Home Street         | Home City     | Home State | Home Zip | Work Street      | Work City   | Work State | Work Zip |
|--------|------------|-----------|-------------|-----------------------|---------------------|--------------|--------------|--------------|-------------------------|---------------------|---------------|------------|----------|------------------|-------------|------------|----------|
| $\Box$ | 1          | Doe       | Jane        | jdoe@aol.com          |                     | 555-1212     |              | 555-9090     |                         | 600 Table St        | Sheetsville   | VA         | 99999    | 700 Column Row   | Sheetsville | VA         | 99999    |
| $\Box$ | 2          | Deer      | James       | jdeer@mindspring.net  |                     | 555-2121     | 555-1111     |              |                         | 800 Relation Drive  | Jointown      | NC         | 98989    |                  |             |            |          |
| $\Box$ | 3          | Apryl     | Lenser      | jorgb@sbcglobal.net   |                     | 202-555-0116 |              | 202-555-0193 |                         | 676 George Street   | Sheboygan     | WI         | 53081    |                  |             |            |          |
|        | 4          | Delmy     | Trammel     | johndo@icloud.com     |                     | 202-555-0107 | 202-555-0107 | 202-555-0195 |                         | 69 Coffee Dr.       | Ronkonkoma    | NY         | 11779    |                  |             |            |          |
| $\Box$ | 5          | Sharolyn  | Spence      | carmena@comcast.net   | jorgb@sbcglobal.net | 202-555-0165 |              |              | 202-555-0183            | 8778 Spruce Ave.    | Stratford     | СТ         | 6614     |                  |             |            |          |
|        | 6          | Cassondra | Yeats       | helger@mac.com        |                     | 202-555-0109 |              | 202-555-0124 |                         | 463 SmokyHollow St  | Carmel        | NY         | 10512    |                  |             |            |          |
| $\Box$ | 7          | Margo     | Varney      | amichalo@mac.com      |                     | 202-555-0192 |              | 202-555-0188 |                         | 42 S. Highland Lane | Hartselle     | AL         | 35640    |                  |             |            |          |
| $\Box$ | 8          | Mira      | Pfaff       | rasca@yahoo.com       |                     | 202-555-0198 |              | 202-555-0168 |                         | 492 Pearl Street    | Saint Charles | IL         | 60174    |                  |             |            |          |
|        | 9          | Raymon    | Ryer        | ghost@gmail.com       |                     | 202-555-0150 | 202-555-0150 |              |                         | 21 St Louis Street  | Clarksville   | TN         | 37040    | 3 SE. Logan St.  | Arvada      | со         | 80003    |
| $\Box$ | 10         | Kimbra    | Gravel      | parrt@aol.com         |                     | 202-555-0142 |              |              |                         | 7576 Homewood St    | Davison       | МІ         | 48423    |                  |             |            |          |
| $\Box$ | 11         | Sumiko    | Cullinan    | padme@yahoo.ca        |                     | 202-555-0154 |              | 202-555-0170 |                         | 31 Nichols Court    | Nanuet        | NY         | 10954    |                  |             |            |          |
|        | 12         | Boris     | Ellzey      | schwaang@verizon.net  | johndo@icloud.com   | 202-555-0182 |              |              |                         | 8224 Eagle Drive    | Rome          | NY         | 13440    |                  |             |            |          |
| $\Box$ | 13         | Dagmar    | Morano      | dougj@yahoo.com       |                     | 202-555-0126 |              |              |                         | 3 Grove Dr.         | Saint Cloud   | MN         | 56301    |                  |             |            |          |
|        | 14         | Trista    | Knuckles    | anicolao@verizon.net  |                     | 614-555-0184 |              | 614-555-0188 |                         | 370 Big Rock Cove   | Olive Branch  | MS         | 38654    |                  |             |            |          |
|        | 15         | Lenny     | Walcott     | harpes@optionline.net |                     | 614-555-0119 |              |              |                         | 2 Philmont Avenue   | Lapeer        | MI         | 48446    | 560 W Hudson St. | Olympia     | WA         | 98512    |
|        | 16         | Jodie     | Manion      | mpiotr@comcast.net    |                     | 614-555-0125 |              |              | 614-555-0519            | 960 Sycamore St.    | Enfield       | СТ         | 6082     |                  |             |            |          |
| $\Box$ | 17         | Erlinda   | Eisenmenger | twoflower@msn.com     |                     | 614-555-0118 | 614-555-0118 |              |                         | 77 Hillcrest Court  | Eden Prairie  | MN         | 55347    |                  |             |            |          |
| $\Box$ | 18         | Jaquelyn  | Daffron     | mwilson@msn.com       |                     | 614-555-0196 |              | 614-555-0128 |                         | 94 Charles Rd.      | Williamstown  | NJ         | 8094     |                  |             |            |          |
|        | 19         | Barbie    | Brandis     | carreras@outlook.com  |                     | 614-555-0187 |              |              |                         | 11 Grove Drive      | Sioux Falls   | SD         | 57103    |                  |             |            |          |
|        | 20         | Apryl     | Lenser      | jorgb@sbcglobal.net   | apryl@comcast.net   | 202-555-0116 |              |              |                         | 676 George Street   | Sheboygan     | WI         | 53081    |                  |             |            |          |
|        |            |           |             |                       |                     |              |              |              |                         |                     |               |            |          |                  |             |            |          |