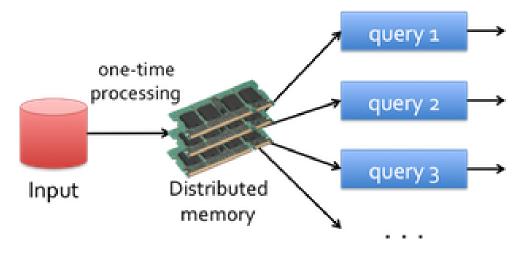

ages, reverse indices of messages, per user data.
- Many incoming and time sensitive requests resulting in a lot of random reads and random writes.

### Some applications

- Lots of Lots of data
  - Copies of messages, reverse indices of messages, per user data.
- Many many incoming data and time in-sensitive requests resulting in a lot of random reads and random writes.

- Lots of Lots of data
  - Copies of messages, reverse indices of messages, per user data.
- Many many incoming data and time in-sensitive requests resulting in a lot of random reads and random writes.

#### Single Use System

Batch Apps





Picture from https://blogs.msdn.microsoft.com/avkashchauhan/2012/02/24/master-slave-architecture-in-hadoop/



#### Single Use System

Batch Apps



## Hadoop Ecosystem



## Spark



(a) Low-latency computations (queries)



(b) Iterative computations

# Spark Ecosystem



Data Size



Scaling



Query Speed



|   | Patient Contact Information |           |            |                      |            |            |            |                    |             |            |          |  |  |
|---|-----------------------------|-----------|------------|----------------------|------------|------------|------------|--------------------|-------------|------------|----------|--|--|
| • | Patient ID                  | Last Name | First Name | Personal Email       | Home Phone | Work Phone | Cell Phone | Home Street        | Home City   | Home State | Home Zip |  |  |
|   | 1                           | Doe       | Jane       | jdoe@aol.com         | 555-1212   |