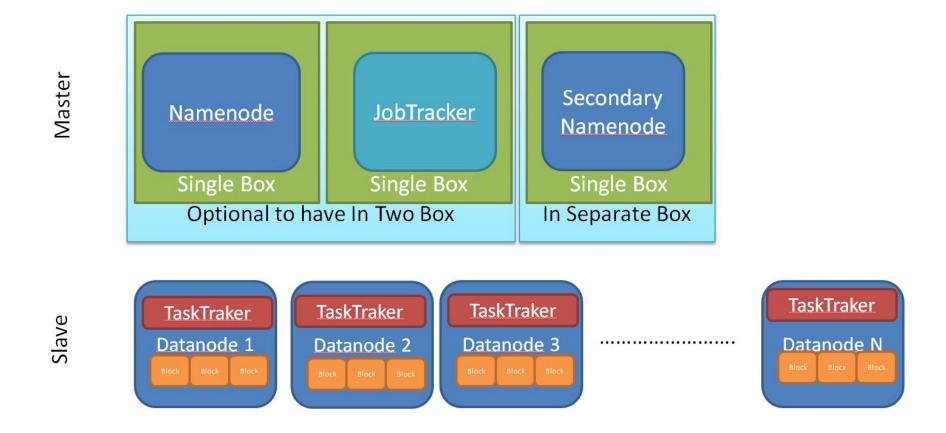

#### Single Use System

Batch Apps

Picture from https://blogs.msdn.microsoft.com/avkashchauhan/2012/02/24/master-slave-architecture-in-hadoop/