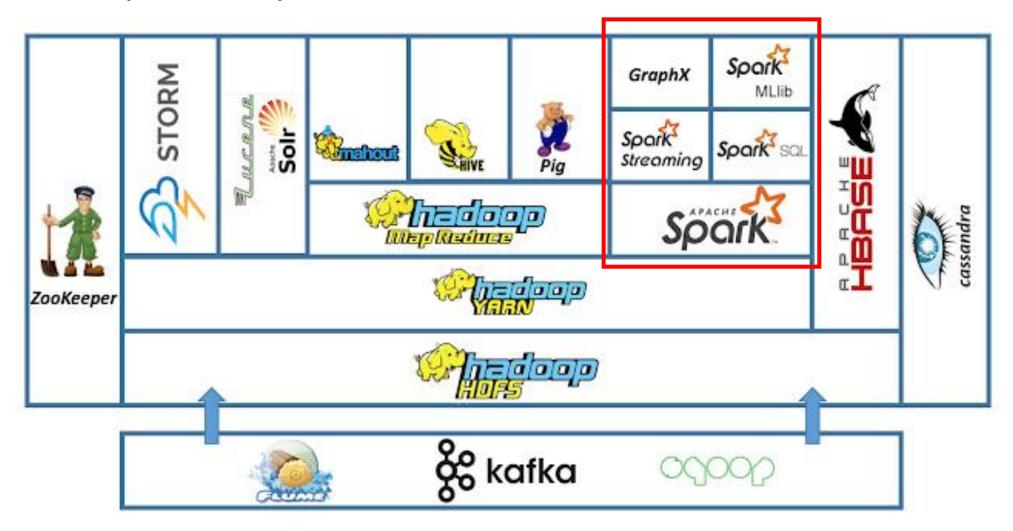

## Hadoop Ecosystem

## Spark

(a) Low-latency computations (queries)

(b) Iterative computations

# Spark Ecosystem

Data Size

Scaling

Query Speed

|   | Patient Contact Information |           |            |                      |            |            |            |                    |             |            |          |  |  |
|---|-----------------------------|-----------|------------|----------------------|------------|------------|------------|--------------------|-------------|------------|----------|--|--|
| • | Patient ID                  | Last Name | First Name | Personal Email       | Home Phone | Work Phone | Cell Phone | Home Street        | Home City   | Home State | Home Zip |  |  |
|   | 1                           | Doe       | Jane       | jdoe@aol.com         | 555-1212   |            | 555-9090   | 600 Table St       | Sheetsville | VA         | 99999    |  |  |
|   | 2                           | Deer      | James      | jdeer@mindspring.net | 555-2121   | 555-1111   |            | 800 Relation Drive | Jointown    | NC         | 98989    |  |  |
|   |                             | S         |            |                      |            |            | 5          | 7/2                |             |            |          |  |  |