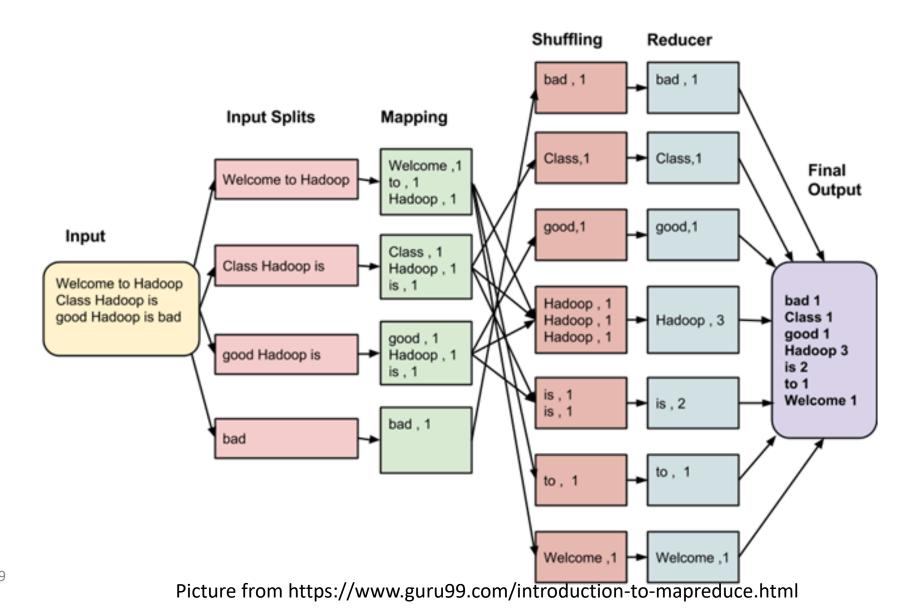

m writes.



# Gossip



## Gossip





- Lots of data
  - Copies of messages, reverse indices of messages, per user data.
- Many incoming and time sensitive requests resulting in a lot of random reads and random writes.

### Some applications

- Lots of Lots of data
  - Copies of messages, reverse indices of messages, per user data.
- Many many incoming data and time in-sensitive requests resulting in a lot of random reads and random writes.

- Lots of Lots of data
  - Copies of messages, reverse indices of messages, per user data.
- Many many incoming data and time in-sensitive requests resulting in a lot of random reads and random writes.

#### Single Use System

Batch Apps





Picture from https://blogs.msdn.microsoft.com/avkashchauhan/2012/02/24/master-slave-architecture-in-hadoop/



#### Single Use System

Batch Apps



## Hadoop Ecosystem



## Spark



(a) Low-latency computations (queries)



(b) Iterative computations

# Spark Ecosystem



Data Size



Scaling



Query Speed



|   | Patient Contact Information |           |            |                      |            |            |            |                    |             |            |          |  |  |
|---|-----------------------------|-----------|------------|----------------------|------------|------------|------------|--------------------|-------------|------------|----------|--|--|
| • | Patient ID                  | Last Name | First Name | Personal Email       | Home Phone | Work Phone | Cell Phone | Home Street        | Home City   | Home State | Home Zip |  |  |
|   | 1