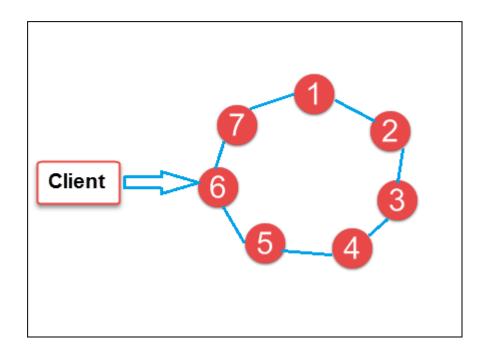

| 676 George Street   | Sheboygan     | WI         | 53081    |                  |             |            |          |
|        |            |           |             |                       |                     |              |              |              |                         |                     |               |            |          |                  |             |            |          |









## MongoDB





# MongoDB



## Application

- Lots of data
  - Copies of messages, reverse indices of messages, per user data.
- Many incoming requests resulting in a lot of random reads and random writes.

- Lots of data
  - Copies of messages, reverse indices of messages, per user data.
- Many incoming requests resulting in a lot of random reads and random writes.



# Gossip



## Gossip





- Lots of data
  - Copies of messages, reverse indices of messages, per user data.
- Many incoming and time sensitive requests resulting in a lot of random reads and random writes.

### Some applications

- Lots of Lots of data
  - Copies of messages, reverse indices of messages, per user data.
- Many many incoming data and time in-sensitive requests resulting in a lot of random reads and random writes.

- Lots of Lots of data
  - Copies of messages, reverse indices of messages, per user data.
- Many many incoming data and time in-sensitive requests resulting in a lot of random reads and random writes.

#### Single Use System

Batch Apps





Picture from https://blogs.msdn.microsoft.com/avkashchauhan/2012/02/24/master-slave-architecture-in-hadoop/



#### Sing