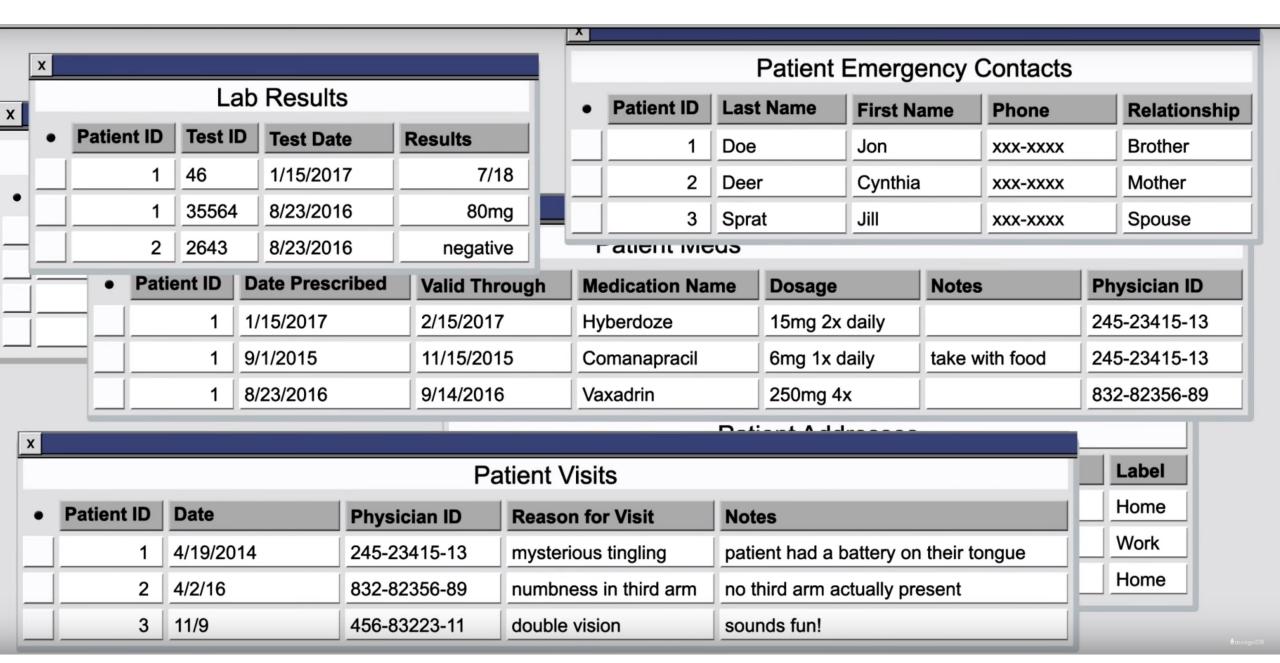

# Different Databases (ecosystem)

|   | Patient Contact Information |           |            |                |            |              |             |            |                     |  |  |  |  |  |
|---|-----------------------------|-----------|------------|----------------|------------|--------------|-------------|------------|---------------------|--|--|--|--|--|
| • | Patient ID                  | Last Name | First Name | Personal Email | Home Phone | Home Street  | Home City   | Home State | Home State Home Zip |  |  |  |  |  |
|   | 1                           | Doe       | Jane       | jdoe@aol.com   | 555-1212   | 600 Table St | Sheetsville | VA         | 99999               |  |  |  |  |  |

|   | Patient Contact Information |                         |       |                      |                             |                    |             |            |          |  |  |  |  |  |
|---|-----------------------------|-------------------------|-------|----------------------|-----------------------------|--------------------|-------------|------------|----------|--|--|--|--|--|
| • | Patient ID                  | ID Last Name First Name |       | Personal Email       | Personal Email Home Phone H |                    | Home City   | Home State | Home Zip |  |  |  |  |  |
|   | 1                           | Doe                     | Jane  | jdoe@aol.com         | 555-1212                    | 600 Table St       | Sheetsville | VA         | 99999    |  |  |  |  |  |
|   | 2                           | Deer                    | James | jdeer@mindspring.net | 555-2121                    | 800 Relation Drive | Jointown    | NC         | 98989    |  |  |  |  |  |

|   | Patient Contact Information |           |            |                      |            |            |            |                    |             |            |          |  |  |
|---|-----------------------------|-----------|------------|----------------------|------------|------------|------------|--------------------|-------------|------------|----------|--|--|
| • | Patient ID                  | Last Name | First Name | Personal Email       | Home Phone | Work Phone | Cell Phone | Home Street        | Home City   | Home State | Home Zip |  |  |
|   | 1                           | Doe       | Jane       | jdoe@aol.com         | 555-1212   |            | 555-9090   | 600 Table St       | Sheetsville | VA         | 99999    |  |  |
|   | 2                           | Deer      | James      | jdeer@mindspring.net | 555-2121   | 555-1111   |            | 800 Relation Drive | Jointown    | NC         | 98989    |  |  |
|   |                             | S         |            |                      |            |            | 5          | 7/2                |             |            |          |  |  |

#### **Patient Contact Information**

| ork State Work Zip | Work State | Work City   | Work Street      | Home Zip                       | Home State | Home City                                     | Home Street                                                       | Emergency Contact Phone | Cell Phone   | Work Phone   | Home Phone                                                   | Work Email          | Personal Email                                                            | First Name                         | Last Name                     | Patient ID           |
|--------------------|------------|-------------|------------------|--------------------------------|------------|-----------------------------------------------|-------------------------------------------------------------------|-------------------------|--------------|--------------|--------------------------------------------------------------|---------------------|---------------------------------------------------------------------------|------------------------------------|-------------------------------|----------------------|
| A 99999            | VA         | Sheetsville | 700 Column Row   | 99999                          | VA         | Sheetsville                                   | 600 Table St                                                      |                         | 555-9090     |              | 555-1212                                                     |                     | jdoe@aol.com                                                              | Jane                               | Doe                           | 1                    |
|                    |            |             |                  | 98989                          | NC         | Jointown                                      | 800 Relation Drive                                                |                         |              | 555-1111     | 555-2121                                                     |                     | jdeer@mindspring.net                                                      | James                              | Deer                          | 2                    |
|                    |            |             |                  | 53081                          | wı         | Sheboygan                                     | 676 George Street                                                 |                         | 202-555-0193 |              | 202-555-0116                                                 |                     | jorgb@sbcglobal.net                                                       | Lenser                             | Apryl                         | 3                    |
|                    |            |             |                  | 11779                          | NY         | Ronkonkoma                                    | 69 Coffee Dr.                                                     |                         | 202-555-0195 | 202-555-0107 | 202-555-0107                                                 |                     | johndo@icloud.com                                                         | Trammel                            | Delmy                         | 4                    |
|                    |            |             |                  | 6614                           | СТ         | Stratford                                     | 8778 Spruce Ave.                                                  | 202-555-0183            |              |              | 202-555-0165                                                 | jorgb@sbcglobal.net | carmena@comcast.net                                                       | Spence                             | Sharolyn                      | 5                    |
|                    |            |             |                  | 10512                          | NY         | Carmel                                        | 463 SmokyHollow St                                                |                         | 202-555-0124 |              | 202-555-0109                                                 |                     | helger@mac.com                                                            | Yeats                              | Cassondra                     | 6                    |
|                    |            |             |                  | 35640                          | AL         | Hartselle                                     | 42 S. Highland Lane                                               |                         | 202-555-0188 |              | 202-555-0192                                                 |                     | amichalo@mac.com                                                          | Varney                             | Margo                         | 7                    |
|                    |            |             |                  | 60174                          | IL         | Saint Charles                                 | 492 Pearl Street                                                  |                         | 202-555-0168 |              | 202-555-0198                                                 |                     | rasca@yahoo.com                                                           | Pfaff                              | Mira                          | 8                    |
| O 80003            | со         | Arvada      | 3 SE. Logan St.  | 37040                          | TN         | Clarksville                                   | 21 St Louis Street                                                |                         |              | 202-555-0150 | 202-555-0150                                                 |                     | ghost@gmail.com                                                           | Ryer                               | Raymon                        | 9                    |
|                    |            |             |                  | 48423                          | МІ         | Davison                                       | 7576 Homewood St                                                  |                         |              |              | 202-555-0142                                                 |                     | parrt@aol.com                                                             | Gravel                             | Kimbra                        | 10                   |
|                    |            |             |                  | 10954                          | NY         | Nanuet                                        | 31 Nichols Court                                                  |                         | 202-555-0170 |              | 202-555-0154                                                 |                     | padme@yahoo.ca                                                            | Cullinan                           | Sumiko                        | 11                   |
|                    |            |             |                  | 13440                          | NY         | Rome                                          | 8224 Eagle Drive                                                  |                         |              |              | 202-555-0182                                                 | johndo@icloud.com   | schwaang@verizon.net                                                      | Ellzey                             | Boris                         | 12                   |
|                    |            |             |                  | 56301                          | MN         | Saint Cloud                                   | 3 Grove Dr.                                                       |                         |              |              | 202-555-0126                                                 |                     | dougj@yahoo.com                                                           | Morano                             | Dagmar                        | 13                   |
|                    |            |             |                  | 38654                          | MS         | Olive Branch                                  | 370 Big Rock Cove                                                 |                         | 614-555-0188 |              | 614-555-0184                                                 |                     | anicolao@verizon.net                                                      | Knuckles                           | Trista                        | 14                   |
| /A 98512           | WA         | Olympia     | 560 W Hudson St. | 48446                          | МІ         | Lapeer                                        | 2 Philmont Avenue                                                 |                         |              |              | 614-555-0119                                                 |                     | harpes@optionline.net                                                     | Walcott                            | Lenny                         | 15                   |
|                    |            |             |                  | 6082                           | СТ         | Enfield                                       | 960 Sycamore St.                                                  | 614-555-0519            |              |              | 614-555-0125                                                 |                     | mpiotr@comcast.net                                                        | Manion                             | Jodie                         | 16                   |
|                    |            |             |                  | 55347                          | MN         | Eden Prairie                                  | 77 Hillcrest Court                                                |                         |              | 614-555-0118 | 614-555-0118                                                 |                     | twoflower@msn.com                                                         | Eisenmenger                        | Erlinda                       | 17                   |
|                    |            |             |                  | 8094                           | NJ         | Williamstown                                  | 94 Charles Rd.                                                    |                         | 614-555-0128 |              | 614-555-0196                                                 |                     | mwilson@msn.com                                                           | Daffron                            | Jaquelyn                      | 18                   |
|                    |            |             |                  | 57103                          | SD         | Sioux Falls                                   | 11 Grove Drive                                                    |                         |              |              | 614-555-0187                                                 |                     | carreras@outlook.com                                                      | Brandis                            | Barbie                        | 19                   |
|                    |            |             |                  | 53081                          | WI         | Sheboygan                                     | 676 George Street                                                 |                         |              |              | 202-555-0116                                                 | apryl@comcast.net   | jorgb@sbcglobal.net                                                       | Lenser                             | Apryl                         | 20                   |
|                    |            | Olympia     | 560 W Hudson St. | 6082<br>55347<br>8094<br>57103 | MN NJ SD   | Enfield Eden Prairie Williamstown Sioux Falls | 960 Sycamore St. 77 Hillcrest Court 94 Charles Rd. 11 Grove Drive | 614-555-0519            |              |              | 614-555-0125<br>614-555-0118<br>614-555-0196<br>614-555-0187 | apryl@comcast.net   | mpiotr@comcast.net twoflower@msn.com mwilson@msn.com carreras@outlook.com | Manion Eisenmenger Daffron Brandis | Jodie Erlinda Jaquelyn Barbie | 16<br>17<br>18<br>19 |

#### **Patient Contact Information**

| •      | Patient ID | Last Name | First Name  | Personal Email        | Work Email          | Home Phone   | Work Phone   | Cell Phone   | Emergency Contact Phone | Home Street         | Home City     | Home State | Home Zip | Work Street      | Work City   | Work State | Work Zip |
|--------|------------|-----------|-------------|-----------------------|---------------------|--------------|--------------|--------------|-------------------------|---------------------|---------------|------------|----------|------------------|-------------|------------|----------|
| $\Box$ | 1          | Doe       | Jane        | jdoe@aol.com          |                     | 555-1212     |              | 555-9090     |                         | 600 Table St        | Sheetsville   | VA         | 99999    | 700 Column Row   | Sheetsville | VA         | 99999    |
| $\Box$ | 2          | Deer      | James       | jdeer@mindspring.net  |                     | 555-2121     | 555-1111     |              |                         | 800 Relation Drive  | Jointown      | NC         | 98989    |                  |             |            |          |
| $\Box$ | 3          | Apryl     | Lenser      | jorgb@sbcglobal.net   |                     | 202-555-0116 |              | 202-555-0193 |                         | 676 George Street   | Sheboygan     | WI         | 53081    |                  |             |            |          |
|        | 4          | Delmy     | Trammel     | johndo@icloud.com     |                     | 202-555-0107 | 202-555-0107 | 202-555-0195 |                         | 69 Coffee Dr.       | Ronkonkoma    | NY         | 11779    |                  |             |            |          |
| $\Box$ | 5          | Sharolyn  | Spence      | carmena@comcast.net   | jorgb@sbcglobal.net | 202-555-0165 |              |              | 202-555-0183            | 8778 Spruce Ave.    | Stratford     | СТ         | 6614     |                  |             |            |          |
|        | 6          | Cassondra | Yeats       | helger@mac.com        |                     | 202-555-0109 |              | 202-555-0124 |                         | 463 SmokyHollow St  | Carmel        | NY         | 10512    |                  |             |            |          |
| $\Box$ | 7          | Margo     | Varney      | amichalo@mac.com      |                     | 202-555-0192 |              | 202-555-0188 |                         | 42 S. Highland Lane | Hartselle     | AL         | 35640    |                  |             |            |          |
| $\Box$ | 8          | Mira      | Pfaff       | rasca@yahoo.com       |                     | 202-555-0198 |              | 202-555-0168 |                         | 492 Pearl Street    | Saint Charles | IL         | 60174    |                  |             |            |          |
|        | 9          | Raymon    | Ryer        | ghost@gmail.com       |                     | 202-555-0150 | 202-555-0150 |              |                         | 21 St Louis Street  | Clarksville   | TN         | 37040    | 3 SE. Logan St.  | Arvada      | со         | 80003    |
| $\Box$ | 10         | Kimbra    | Gravel      | parrt@aol.com         |                     | 202-555-0142 |              |              |                         | 7576 Homewood St    | Davison       | МІ         | 48423    |                  |             |            |          |
| $\Box$ | 11         | Sumiko    | Cullinan    | padme@yahoo.ca        |                     | 202-555-0154 |              | 202-555-0170 |                         | 31 Nichols Court    | Nanuet        | NY         | 10954    |                  |             |            |          |
|        | 12         | Boris     | Ellzey      | schwaang@verizon.net  | johndo@icloud.com   | 202-555-0182 |              |              |                         | 8224 Eagle Drive    | Rome          | NY         | 13440    |                  |             |            |          |
| $\Box$ | 13         | Dagmar    | Morano      | dougj@yahoo.com       |                     | 202-555-0126 |              |              |                         | 3 Grove Dr.         | Saint Cloud   | MN         | 56301    |                  |             |            |          |
|        | 14         | Trista    | Knuckles    | anicolao@verizon.net  |                     | 614-555-0184 |              | 614-555-0188 |                         | 370 Big Rock Cove   | Olive Branch  | MS         | 38654    |                  |             |            |          |
|        | 15         | Lenny     | Walcott     | harpes@optionline.net |                     | 614-555-0119 |              |              |                         | 2 Philmont Avenue   | Lapeer        | MI         | 48446    | 560 W Hudson St. | Olympia     | WA         | 98512    |
|        | 16         | Jodie     | Manion      | mpiotr@comcast.net    |                     | 614-555-0125 |              |              | 614-555-0519            | 960 Sycamore St.    | Enfield       | СТ         | 6082     |                  |             |            |          |
| $\Box$ | 17         | Erlinda   | Eisenmenger | twoflower@msn.com     |                     | 614-555-0118 | 614-555-0118 |              |                         | 77 Hillcrest Court  | Eden Prairie  | MN         | 55347    |                  |             |            |          |
| $\Box$ | 18         | Jaquelyn  | Daffron     | mwilson@msn.com       |                     | 614-555-0196 |              | 614-555-0128 |                         | 94 Charles Rd.      | Williamstown  | NJ         | 8094     |                  |             |            |          |
|        | 19         | Barbie    | Brandis     | carreras@outlook.com  |                     | 614-555-0187 |              |              |                         | 11 Grove Drive      | Sioux Falls   | SD         | 57103    |                  |             |            |          |
|        | 20         | Apryl     | Lenser      | jorgb@sbcglobal.net   | apryl@comcast.net   | 202-555-0116 |              |              |                         | 676 George Street   | Sheboygan     | WI         | 53081    |                  |             |            |          |
|        |            |           |             |                       |                     |              |              |              |                         |                     |               |            |          |                  |             |            |          |